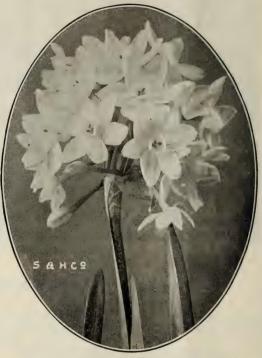

## HYACINTHS

We recommend for forcing, large bulbs of single named varieties with a few double ones for variety, and the charming early Romans. The unnamed sorts will be found quite satisfactory for bedding, and are less expensive. Planted among shrubbery and perennials, they need not be disturbed; and will go on blooming each spring,-but not quite so large in flower as when first planted.

### ROMAN HYACINTHS

Very popular for cut flowers. Will give better returns for the money than almost any other bulbous plant. While not so large as ordinary Dutch Hyacinths, they bloom more freely; each bulb should give two or three spikes of flowers. Not hardy enough for bedding outside, but are grand for pots and window boxes. For good effect plant 3 or 4 in a 6-inch pot. May be had in bloom 8 to 10 weeks from the time of potting.